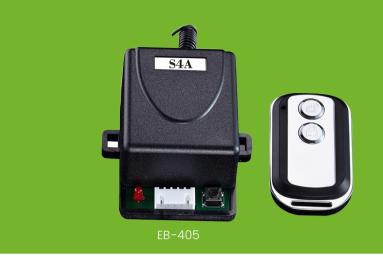

# Access Controller 433MHz Remote Control Wireless Receiver

EB-405 is the remote control dedicated to Access Control . With metal transmitter for access control. It can be Embedded in the wall easily and be controlled sensitively.

### Specifications

| Voltage        | DC12V, DC24V(optional)   | Contact current     | <=10A                                    |
|----------------|--------------------------|---------------------|------------------------------------------|
| Frequency      | 315MHz, 433MHz(optional) | Working temperature | -40°C ~80°C                              |
| Static current | <=9mA                    | Receiver capacity   | 30(learning &fixed code)、6(rolling code) |
| Sensitivity    | <=-105dBm                | Dimensions          | 62x43.5x30mm                             |