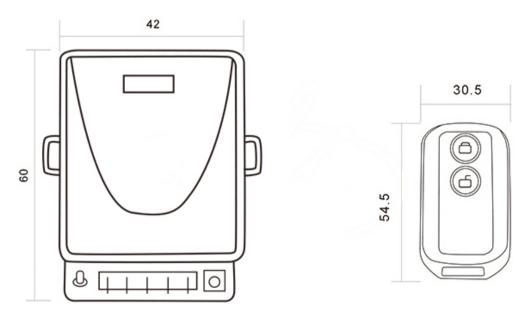

### Dimensions

### Specifications

| Voltage        | DC12V, DC24V(optional)   | Contact current     | <=10A                                    |
|----------------|--------------------------|---------------------|------------------------------------------|
| Frequency      | 315MHz, 433MHz(optional) | Working temperature | -40°C ~80°C                              |
| Static current | <=9mA                    | Receiver capacity   | 30(learning &fixed code)、6(rolling code) |
| Sensitivity    | <=-105dBm                | Dimensions          | 62x43.5x30mm                             |